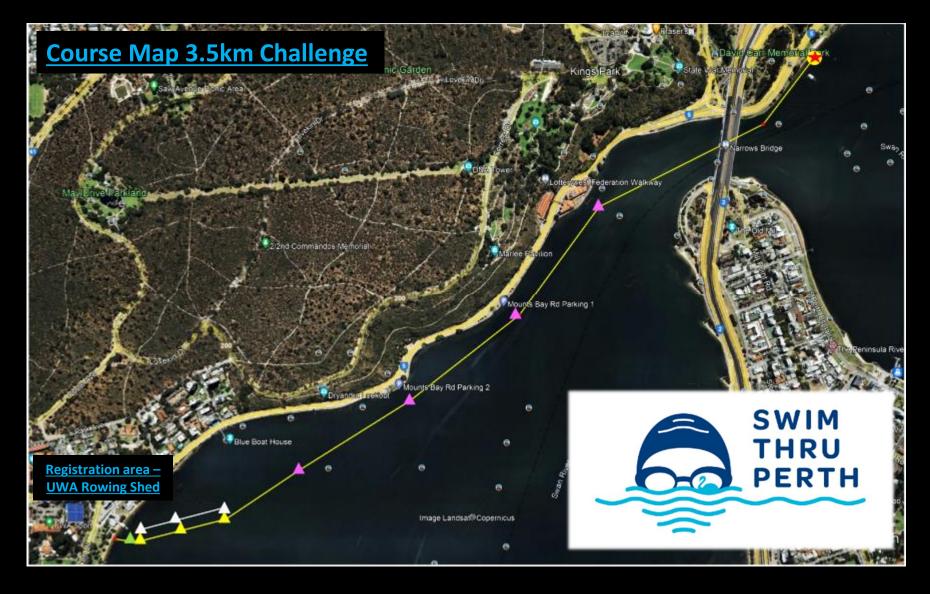

3500 m course

3500m Waypoint Buoy

800m / 1600m outbound buoys

800m / 1600m inbound buoys

Final turn buoy – approach to finish

Finish Line Approach Chequered Buoy

Start of Course Buoy (removed after start)

<---- 1600 m circuit (x 2)

1600m outbound buoys

1600m inbound buoys

Final turn buoy – approach to finish

Chequered Buoy – finish line approach

Finish boom

Start of Course Buoy (removed after start)

800 m circuit (x 1)

800m outbound buoys