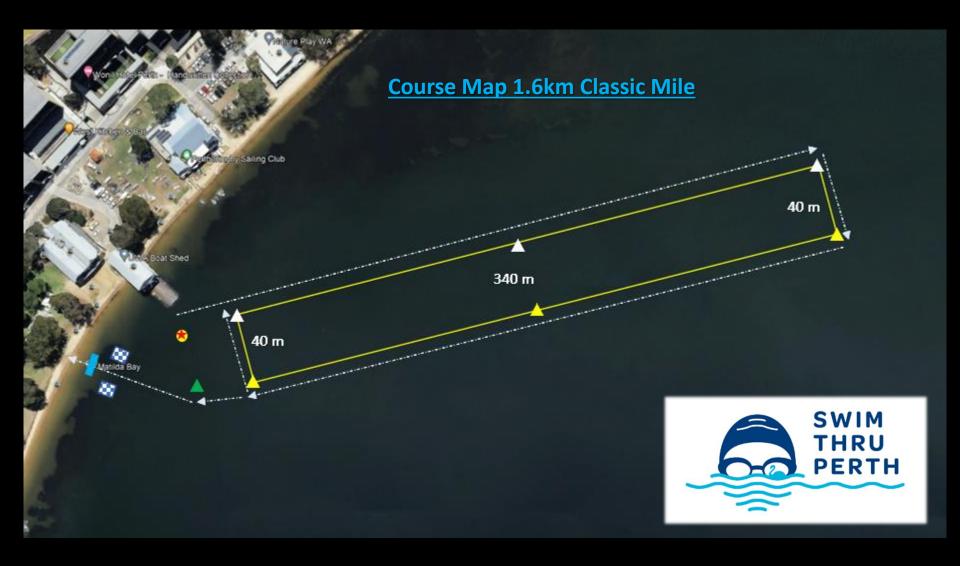

1600m outbound buoys

1600m inbound buoys

Final turn buoy – approach to finish

Chequered Buoy – finish line approach

Finish boom

Start of Course Buoy (removed after start)

800 m circuit (x 1)

800m outbound buoys

800m inbound buoys

Final turn buoy – approach to finish

Chequered Buoy – finish line approach

Finish boom