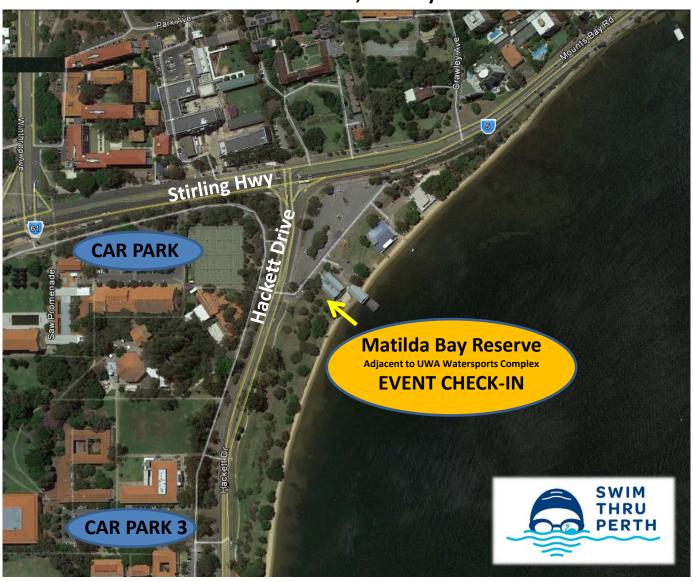

## **EVENT CAR PARKING GUIDE**

UWA CAR PARK NUMBER 3
Hackett Entrance 1
Hackett Drive, Crawley