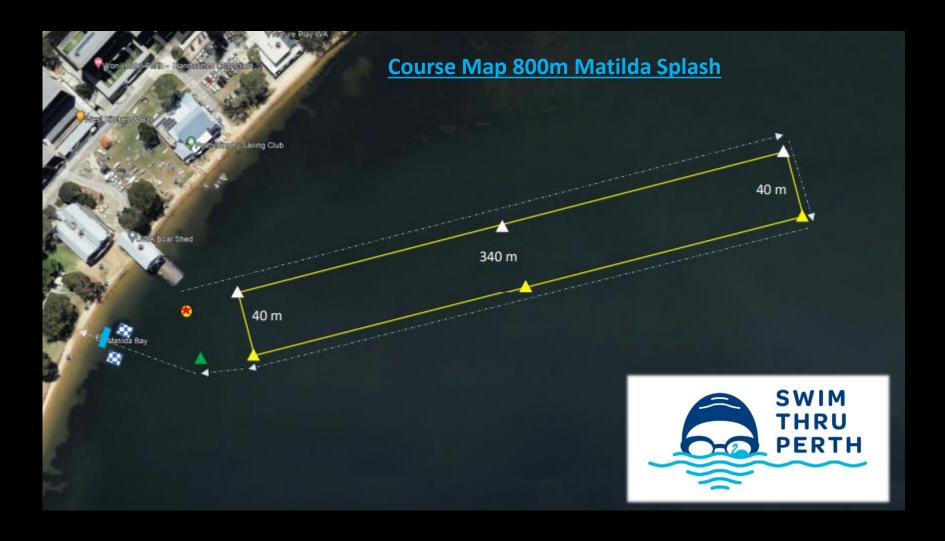

1600m outbound buoys

1600m inbound buoys

Final turn buoy – approach to finish

Chequered Buoy – finish line approach

Finish boom

Start of Course Buoy (removed after start)

800 m circuit (x 1)

800m outbound buoys

800m inbound buoys

Final turn buoy – approach to finish

Chequered Buoy – finish line approach

Finish boom