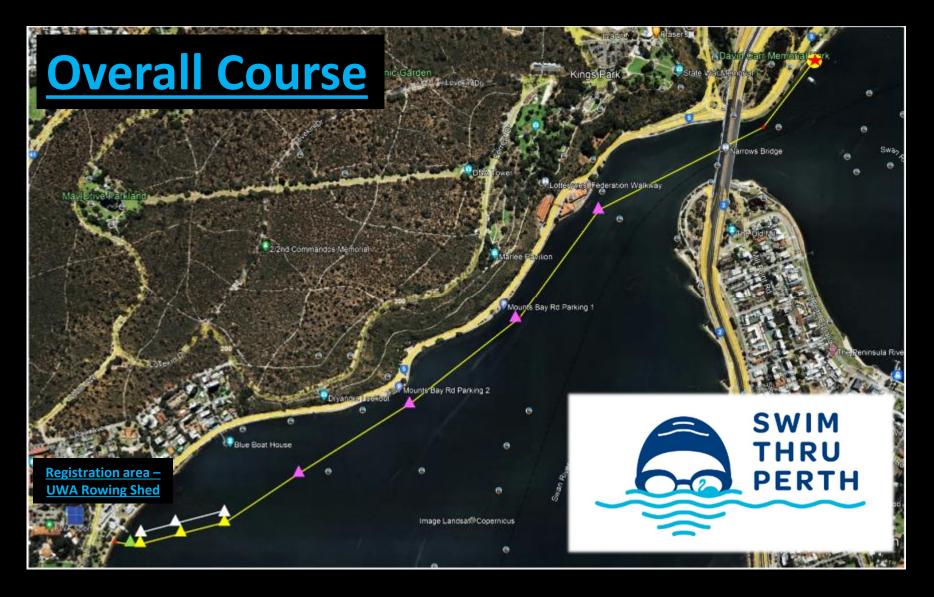

— 800m/1600 m circuit

\_\_\_ 3500 m course

3500m Waypoint Buoy

800m / 1600m outbound buoys

800m / 1600m inbound buoys

Final turn buoy – approach to finish

Finish Line Approach Chequered Buoy

— 800m/1600 m circuit

3500 m course

3500m Waypoint Buoy

800m / 1600m outbound buoys

800m / 1600m inbound buoys

Final turn buoy – approach to finish

Finish Line Approach Chequered Buoy

Start of Course Buoy (removed after start)

<---- 1600 m circuit (x 2)